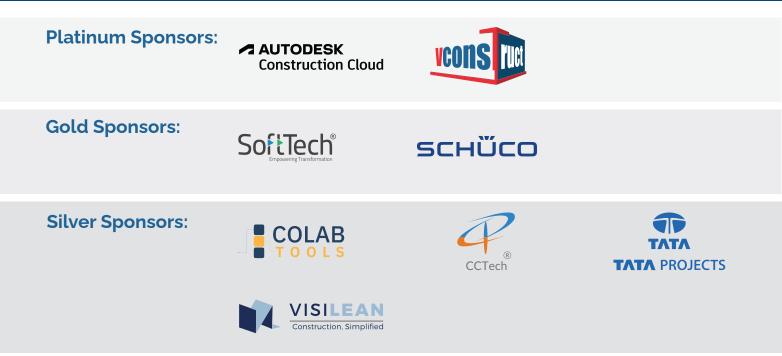

# Sponsorship, Exhibition & Speaking Opportunities

CTD 2023 offers various opportunities for sponsorship, exhibition, and speaking engagements, fostering mutually beneficial partnerships within the construction technology ecosystem.

## Sponsorship, Exhibition & Speaking Opportunities

CTD 2023 offers various opportunities for sponsorship, exhibition, and speaking engagements, fostering mutually beneficial partnerships within the construction technology ecosystem.