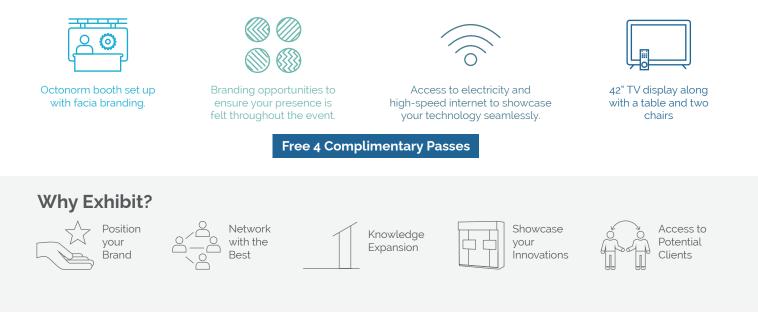

#### Exhibition Booth Package - Rs. 75,000.

At CTD 2023, you get the opportunity to show your latest and greatest ideas, products, and technology. CTD 2023 will provide booth facilities with the right audience & an environment that benefit your business.

To learn more about the benefits of sponsorship, exhibition and speaking opportunities and how to become more involved, please contact us or get in touch with *Dhruv Singhal (dhruv@ctai.in)*.